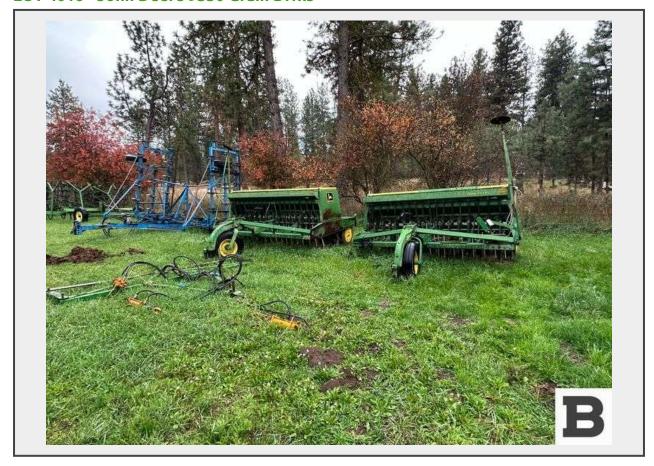

## LOT 4016 - John Deere 9350 Grain Drills

## **Description**

- 10'
- Hydraulic Hitch
- s/n 012163N
- s/n 012421N
- Location: 20121 North Hatch Rd, Colbert WA 99005
- **Preview:** Tuesday, November 7, 2023 and Monday, November 13, 2023 from 9:00 am 4:00 pm
- Loading Assistance: November 16, 17, 18, 20, 21 8:30 am 4:00 pm (No Loading On Sunday or after Dark)
- Be Aware: No Loading Assistance or Loader Available After 11/21
- Removal By: November 29th, 2023
- **Contact:** Booker Auction Co. (509) 297-9292
- Tax: No Sales Tax Farm Exempt